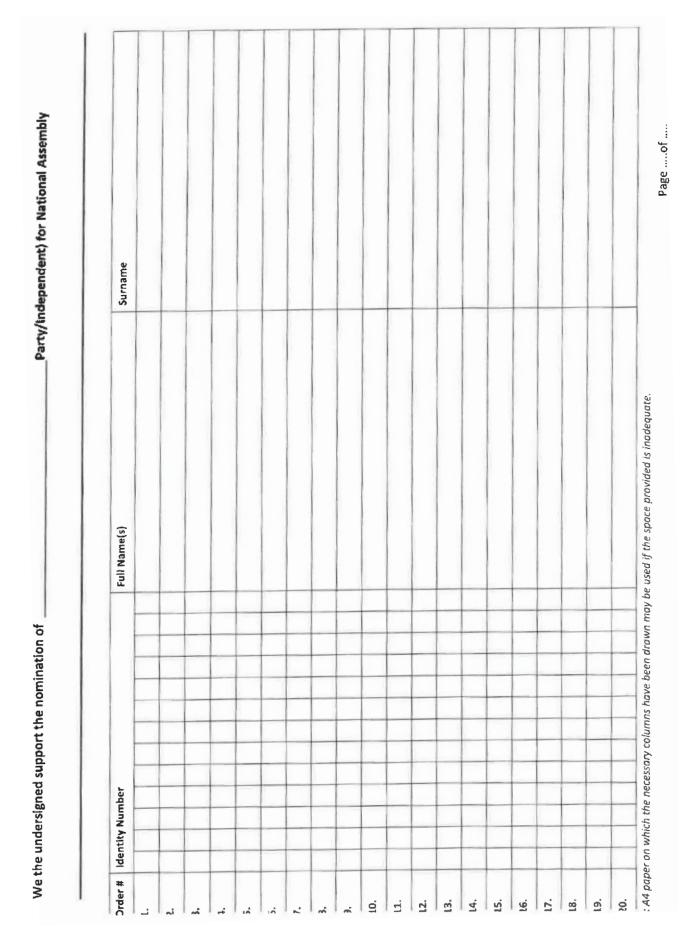

| Signature of                                                      |                                                                              |

# Electoral Commission LIST OF SIGNATURES TO CONTEST NATIONAL ASSEMBLY REGIONAL SEAT - SECTION 27 (CB)(I) AND 31(B)(3)(A)(I)(BB) Unrepresented Party Independent Name of Party/Independent: Notice is hereby given of the Intention to contest the National Assembly for Seat in Region\_\_\_\_\_\_

I confirm that the signatures collected below are for registered voters.



| Electoral Commission  LIST OF SIGNATURES TO CONTEST PROVINCIAL LEGISLATURE - SECTION 27 (CB)(II) AND 31(B)(3)(A)(II) | SOUTH AFRICA |
|----------------------------------------------------------------------------------------------------------------------|--------------|
| Unrepresented Party 🔲 Independent 🔲                                                                                  |              |
| Name of Party/Independent:                                                                                           |              |
| Notice is hereby given of the Intention to contest the Provincial Legislature Seat in                                |              |
| Province